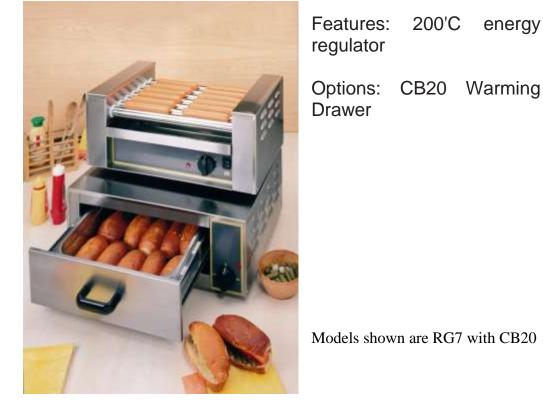

Rolling Grills

The RG5

The Roller Grill RG5 is the perfect front of house heating platform for all Hot Dogs. Featuring 5 hard chrome plated rollers offering an easy clean yet hard wearing surface. With a re-heat time of 8-10 minutes the RG5 can produce up to 48 hot dogs per hour based on an 8" sausage. The RG5 can be used to heat and hold your hot dogs which can then be served straight from the grill.

| Weight            | 12.5kg             |
|-------------------|--------------------|
| Dimensions (mm)   | 545 x 320 x 240    |
| Capacity          | 8 x 8" Hot Dogs    |
| Power             | 0.6Kw – 13amp plug |
| Roller width (mm) | 400                |
| Temp C (min)      | 45                 |
| Temp C (max)      | 200                |